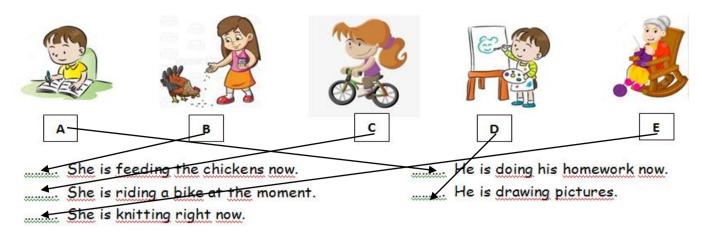

r\_\_\_\_\_ (hot) than Moscow.

3.English is easier (easy) than French.

4.My grades are \_\_\_better\_\_\_\_\_(good) than Beyza's marks.

5.Cheese is \_\_more nutritious\_\_\_\_\_ (nutritious) than chips.

6.Samsung is \_\_\_cheaper\_\_\_\_\_(cheap) than IphonE.

## F)Write the names of the children under the pictures.(3\*4=12 p)



(\_\_Emel\_\_\_



\_\_\_Anıl\_\_\_



\_\_Onur\_\_





Hi! My name is **Onur**. I like eating eggs, sausages and toast at breakfast. My favourite drink is orange juice.



Hello! I'm **Yeşim**. My favourite food is pancake at breakfast and I like tea.



Hello! My name is **Anil.** I love eating cereal with milk at breakfast.



Hi! I'm <u>Emel.</u> I eat an apple and toast at breakfast. I like milk.

### G)Match the sentences with the pictures.(3\*5=15 p)



### H)Choose the best option.(1\*4=4 p)

Arda : How is the weather in the morning?

Linda : It is windy.

Arda :----?

Linda : 16 degrees Celcius.

A) How do you feel

What is the temperature

C) Can you repeat, please

D) Would you like to hang around



- A) Bill is fatter than Mark.
- B) Bill is taller than Mark.
- (°°)Mark is taller than Bill.
- D) Mark is slimmer than Bill.

Jane :----?

Dave : It is sunny and hot.

A) How do you feel

B) What do you want to do

C) Where would you like to live

( What is the weather like

Aşağıdaki diyalogda altı çizili ifadenin karşılığı hangi seçenekte verilmiştir?

Ahmet : What time do you get up?

Charles : I get up at half past seven.

A) 7:15

°°) 7:30

C) 7:45

D) 7:00