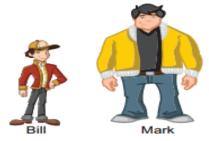

D) Would you like to hang around

- A) Bill is fatter than Mark.
- B) Bill is taller than Mark.
- (°°)Mark is taller than Bill.
- D) Mark is slimmer than Bill.

Jane :----?

Dave : It is sunny and hot.

A) How do you feel