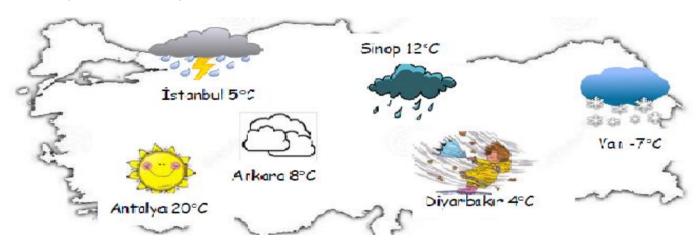

## C)Answer the questions.(3\*6=18 p)

1. What is the weather like in Sinop?

\_lt's rainy.\_\_\_\_

2. What is the temperature in İstanbul?

\_It's 5 C.\_\_\_\_

3. What is the weather like in Ankara?

\_It's cloudy.\_\_\_\_\_

4. What is the temperature in Van?

\_\_lt's -7 C.\_\_\_\_

5. What is the weather like in Antalya?

\_\_It's sunny.\_\_\_\_

6. What is the temperature in Diyarbakır?

\_\_lt's 4 C.\_\_\_\_\_